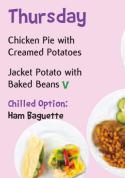

Week Commencing: 18th November, 9th December, 20th January, 10th February, 9th March, 30th March

Freshly baked wholemeal bread, seasonal vegetables and bowl salads are available daily

Some photographs depicting portion sizes and / or garnishes have been used for illustration purposes only. All meal prices are set by individual schools and are subject to local variations.