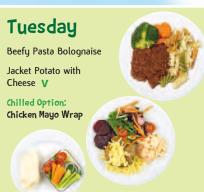

## Pupils' Choice

Menu Week Two

Week Commencing: 11th November, 2nd December, 13th January, 3rd February, 2nd March, 23rd March

Gravu and Custard are always available separately when on the menu

Menu Week Three