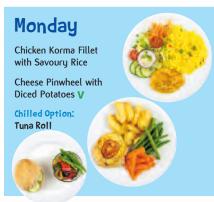

## Pupils' Choice

Menu Week Two

Week Commencing: 11th November, 2nd December, 13th January, 3rd February, 2nd March, 23rd March

Gravu and Custard are always available separately when on the menu

Menu Week Three

Week Commencing: 18th November, 9th December, 20th January, 10th February, 9th March, 30th March

Freshly baked wholemeal bread, seasonal vegetables and bowl salads are available daily

Some photographs depicting portion sizes and / or garnishes have been used for illustration purposes only. All meal prices are set by individual schools and are subject to local variations.