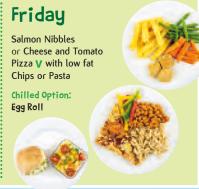

## Pupils' Choice

Menu Week Two

Week Commencing: 11th November, 2nd December, 13th January, 3rd February, 2nd March, 23rd March

Gravu and Custard are always available separately when on the menu

Menu Week Three

Week Commencing: 18th November, 9th December, 20th January, 10th February, 9th March, 30th March

Freshly baked wholemeal bread, seasonal vegetables and bowl salads are available daily

Some photographs depicting portion sizes and / or garnishes have been used for illustration purposes only. All meal prices are set by individual schools and are subject to local variations.