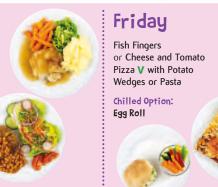

Week Commencing: 18th November, 9th December, 20th January, 10th February, 9th March, 30th March

Freshly baked wholemeal bread, seasonal vegetables and bowl salads are available daily

Some photographs depicting portion sizes and / or garnishes have been used for illustration purposes only. All meal prices are set by individual schools and are subject to local variations.