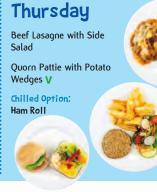

Week Commencing: 18th November, 9th December, 20th January, 10th February, 9th March, 30th March

Freshly baked wholemeal bread, seasonal vegetables and bowl salads are available daily

Some photographs depicting portion sizes and / or garnishes have been used for illustration purposes only. All meal prices are set by individual schools and are subject to local variations.