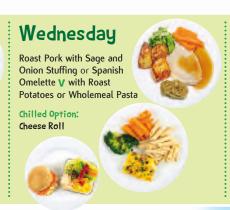

## Pupils' Choice

Menu Week Two

Week Commencing: 11th November, 2nd December, 13th January, 3rd February, 2nd March, 23rd March

Gravu and Custard are always available separately when on the menu

Menu Week Three