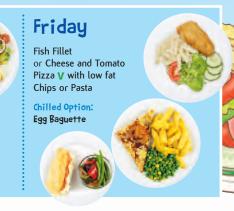

Week Commencing: 18th November, 9th December, 20th January, 10th February, 9th March, 30th March

Freshly baked wholemeal bread, seasonal vegetables and bowl salads are available daily

Some photographs depicting portion sizes and / or garnishes have been used for illustration purposes only. All meal prices are set by individual schools and are subject to local variations.