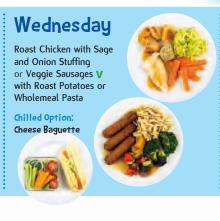

Week Commencing: 18th November, 9th December, 20th January, 10th February, 9th March, 30th March

Freshly baked wholemeal bread, seasonal vegetables and bowl salads are available daily

Some photographs depicting portion sizes and / or garnishes have been used for illustration purposes only. All meal prices are set by individual schools and are subject to local variations.