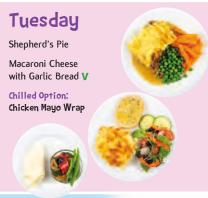

## Pupils' Choice

Menu Week Two

Week Commencing: 11th November, 2nd December, 13th January, 3rd February, 2nd March, 23rd March

Gravu and Custard are always available separately when on the menu

Menu Week Three