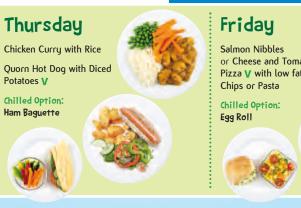

## Pupils' Choice

Menu Week Two

Week Commencing: 11th November, 2nd December, 13th January, 3rd February, 2nd March, 23rd March

Gravu and Custard are always available separately when on the menu

Menu Week Three

Week Commencing: 18th November, 9th December, 20th January, 10th February, 9th March, 30th March

Freshly baked wholemeal bread, seasonal vegetables and bowl salads are available daily

Some photographs depicting portion sizes and / or garnishes have been used for illustration purposes only. All meal prices are set by individual schools and are subject to local variations.