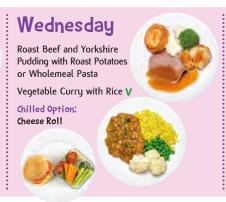

## Pupils' Choice

Menu Week Two

Week Commencing: 11th November, 2nd December, 13th January, 3rd February, 2nd March, 23rd March

Gravu and Custard are always available separately when on the menu

Menu Week Three