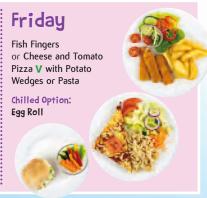

## Pupils' Choice

Menu Week Two

Week Commencing: 11th November, 2nd December, 13th January, 3rd February, 2nd March, 23rd March

Gravu and Custard are always available separately when on the menu

Menu Week Three

Week Commencing: 18th November, 9th December, 20th January, 10th February, 9th March, 30th March

Freshly baked wholemeal bread, seasonal vegetables and bowl salads are available daily

Some photographs depicting portion sizes and / or garnishes have been used for illustration purposes only. All meal prices are set by individual schools and are subject to local variations.