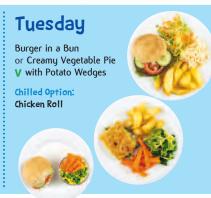

## Pupils' Choice

Menu Week Two

Week Commencing: 11th November, 2nd December, 13th January, 3rd February, 2nd March, 23rd March

Gravu and Custard are always available separately when on the menu

Menu Week Three

Week Commencing: 18th November, 9th December, 20th January, 10th February, 9th March, 30th March

Freshly baked wholemeal bread, seasonal vegetables and bowl salads are available daily

Some photographs depicting portion sizes and / or garnishes have been used for illustration purposes only. All meal prices are set by individual schools and are subject to local variations.