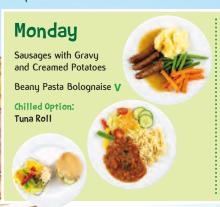

## Pupils' Choice

Menu Week Two

Week Commencing: 11th November, 2nd December, 13th January, 3rd February, 2nd March, 23rd March

Gravu and Custard are always available separately when on the menu

Menu Week Three