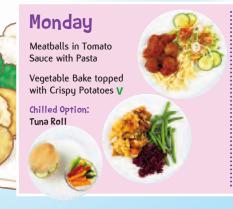

## Pupils' Choice

Menu Week Two

Week Commencing: 11th November, 2nd December, 13th January, 3rd February, 2nd March, 23rd March

Gravu and Custard are always available separately when on the menu

Menu Week Three